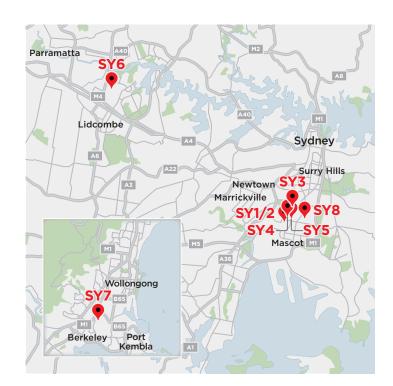

Sydney IBX Data Center

**EQUINIX SYDNEY DATA CENTERS** 

Equinix helps companies accelerate business performance by connecting them to their customers and partners inside the world's most networked data centers. Our Sydney International Business Exchange™ (IBX®) data centers consist of eight facilities networked across two campuses to give customers flexibility and redundancy options. Our data centers are business hubs for 755+ companies. Customer can access the broadest range of cloud services and the largest collection of international and regional network service providers in Australia.